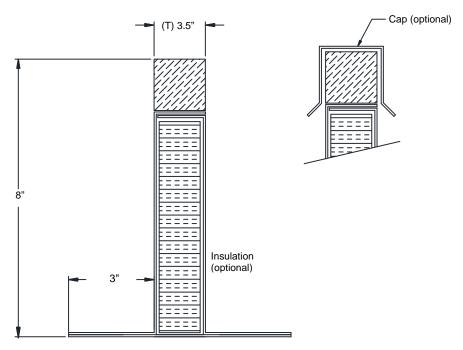

## STANDARD CONSTRUCTION

**SHELL** 

18 gauge galvanized steel

**BASE** 

18 gauge galvanized steel

SUPPORTS

Internal reinforcement @ 18"

**WOOD NAILER** 

3.50" (see schedule)

**FASTENERS** 

Welded Construction

THICKNESS (T)

1-5/8" standard (see schedule)

**MAXIMUM LENGTH** 

120" – larger sizes to be shipped in multiple sections for field assembly.

**FINISH** 

#### **OPTIONS:**

- Aluminum Construction or Stainless Steel
- Heavier Gauge up 14 gauge galvanized steel
- Prime Coated or Baked / Powder Coat Finish
- Gasket
- Cap
- Insulation

**Model SE-GS** 

## **MODEL SELECTION**

| Model    | (T) - Thickness |
|----------|-----------------|
| SE-GS-3  | 3-1/2" - std    |
| SE-GS-5  | 5-1/2"          |
| SE-G2-7  | 7-1/2"          |
| SE-GS-9  | 9-1/2"          |
| SE-GS-11 | 11-1/2"         |
|          |                 |